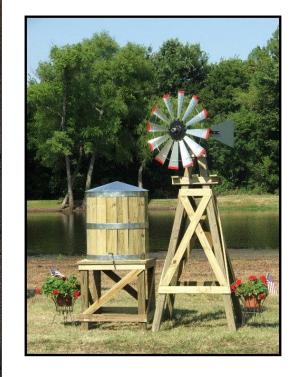

# **Medium Water Tower**

Barrel: 41" height x 32" diameter Stand: 36" length x 36" width x 37" height

## **11 Ft Windmill**

Height: Approximately 11 feet tall when measured from ground to top of fan. Fan: 38" diameter (12 blades w/ red tips) or Texas Flag Tail: Plain