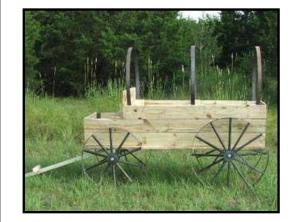

# Wagon

Height: Approximately 5 feet tall when measured from ground to top of bands.
Wagon: 72" length x 24" width
Tongue: 48" length
Front Wheel: 25" diameter
Back Wheel: 30" diameter