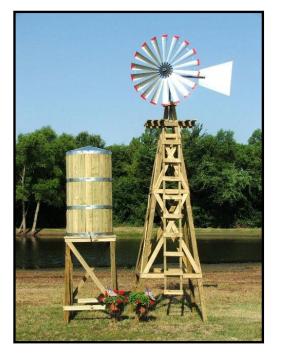

# **Medium Water Tower**

Barrel: 41" height x 32" diameter Stand: 36" length x 36" width x 37" height

#### Large Water Tower

Barrel: 53" height x 32" diameter Stand: 36" length x 36" width x 49" height

#### Extra Large Water Tower

Barrel: 66" height x 40" diameterStand: 44" length x 44" width x 60" height