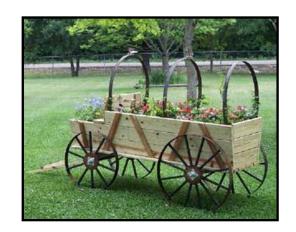

# Wagon

Height: Approximately 5 feet tall when measured from ground to top of bands.
Wagon: 72" length x 24" width
Tongue: 48" length
Front Wheel: 25" diameter
Back Wheel: 30" diameter