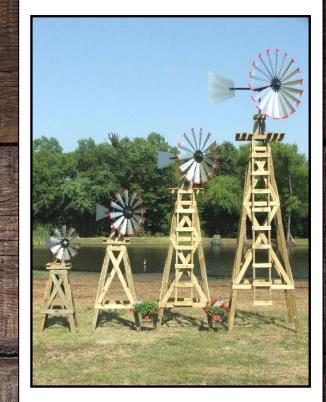

## 20 Ft Windmill

Height: Approximately 20 feet tall when measured from ground to top of fan.
Fan: 60" diameter (18 blades w/ red tips)
Tail: Plain or Texas Flag

#### 8 Ft Windmill

Height: Approximately 8 feet tall when measured from ground to top of fan. Fan: 30" diameter (10 blades w/ red tips) or Texas Flag Tail: Plain

## **11 Ft Windmill**

Height: Approximately 11 feet tall when measured from ground to top of fan. Fan: 38" diameter (12 blades w/ red tips) or Texas Flag Tail: Plain

#### **15 Ft Windmill**

Height: Approximately 15 feet tall when measured from ground to top of fan. Fan: 47" diameter (14 blades w/ red tips) or Texas Flag Tail: Plain