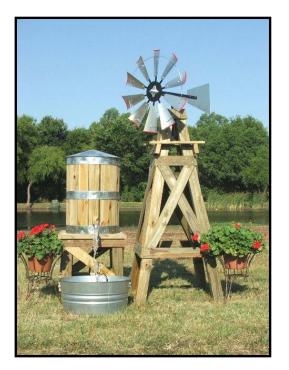

# **Medium Water Tower**

Barrel: 41" height x 32" diameter Stand: 36" length x 36" width x 37" height

## **11 Ft Windmill**

Height: Approximately 11 feet tall when measured from ground to top of fan. Fan: 38" diameter (12 blades w/ red tips) or Texas Flag Tail: Plain